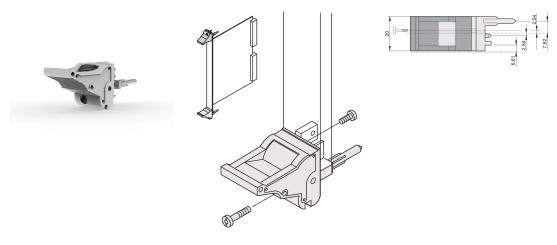

# INSERTER/EXTRACTOR HANDLE TYPE IEL, GREY LEVER, BLACK BUTTON, BOTTOM, 10 PIECES

# 20817-690

The inserter/extractor handle, type IEL in accordance with IEEE 1101.10. 0,1" offset Two of these handles can overcome a single lever force of 700 N (per pair).

#### FEATURES

Suitable for insertion and extraction forces up to 700 N (per pair)

In accordance with IEEE 1101.10 and IEC 60297-3-102

A microswitch can be mounted

0.1" offset is used for PSUs with SMD Plus

#### **PRODUCT ATTRIBUTES**

Product Type: Handle

Type: Inserter/Extractor, 0.1" Offset

| Works | With: | Front Panels         |
|-------|-------|----------------------|
|       |       | i i offici i diffolo |

Handle Type: IEL

Material: Polycarbonate

Color: Grey

Flammability Rating: UL® 94V-0

Complies With: EN 45545-2

Package Quantity: 10

# ADDITIONAL PRODUCT DETAILS

Please order Coding pegs and Microswitch separately.