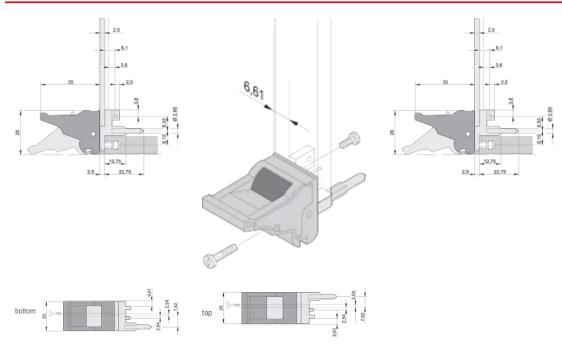

ccordance with IEEE 1101.10. 0,1" offset Two of these handles can overcome a single lever force of 700 N (per pair).

#### CERTIFICATIONS



#### FEATURES

Suitable for insertion and extraction forces up to 700 N (per pair)

In accordance with IEEE 1101.10 and IEC 60297-3-102

A microswitch can be mounted

0.1" offset is used for PSUs with SMD Plus

#### **PRODUCT ATTRIBUTES**

Product Type: Handle

Type: Inserter/Extractor, 0.1" Offset

| Works | With: | Front Panels         |
|-------|-------|----------------------|
|       |       | i i offici i diffolo |

Handle Type: IEL

Material: Polycarbonate

Color: Grey

Flammability Rating: UL® 94V-0

Complies With: EN 45545-2

Package Quantity: 10

# ADDITIONAL PRODUCT DETAILS

Please order Coding pegs and Microswitch separately.

## DIAGRAMS



# WARNING

nVent products shall be installed and used only as indicated in nVent's product instruction sheets and training materials. Instruction sheets are available at www.nvent.com and from your nVent customer service representative. Improper installation, misuse, misapplication or other failure to completely follow nVent's instructions and warnings may cause product malfunction, property damage, serious bodily injury and death and/or void your warranty.

#### North America

All locations +1.763.422.2661 Chat with us: schroff.nvent.com

#### Europe

Straubenhardt, Germany +49.7082.794.0 Betschdorf, France +33.3.88.90.64.90 Warsaw, Poland +48.22.209.98.35 Assago, Italy +39.02.932.7141 Chat with us: schroff.nvent.com

#### Asia

Shanghai, China +86.21.2412.6943 Qingdao, China +86.532.87