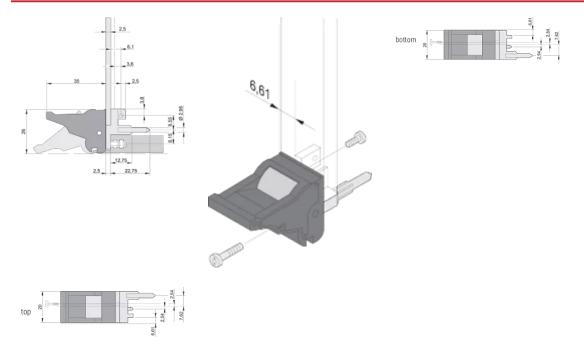

# 20817-685

The inserter/extractor handle, type IEL in accordance with IEEE 1101.10. 0,1" offset Two of these handles can overcome a single lever force of 700N (per pair).

#### **FEATURES**

Suitable for insertion and extraction forces up to 700 N (per pair)

In accordance with IEEE 1101.10 and IEC 60297-3-102

A microswitch can be mounted

0.1" offset is used for PSUs with SMD Plus

## **PRODUCT ATTRIBUTES**

Product Type: Handle

Type: Inserter/Extractor, 0.1" Offset

Works With: Front Panels

Handle Type: IEL

Material: Polycarbonate; Zinc Alloy

Color: Black

Flammability Rating: UL® 94V-0