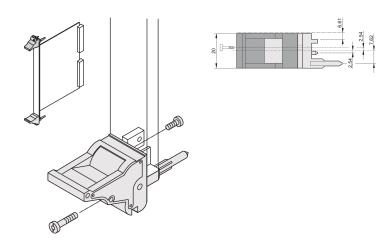

# 20817-685

The inserter/extractor handle, type IEL in accordance with IEEE 1101.10. 0,1" offset Two of these handles can overcome a single lever force of 700N (per pair).

#### **FEATURES**

Suitable for insertion and extraction forces up to 700 N (per pair)

In accordance with IEEE 1101.10 and IEC 60297-3-102

A microswitch can be mounted

0.1" offset is used for PSUs with SMD Plus

## **PRODUCT ATTRIBUTES**

Product Type: Handle

Type: Inserter/Extractor, 0.1" Offset

Works With: Front Panels

Handle Type: IEL

Material: Polycarbonate; Zinc Alloy

Color: Black

Flammability Rating: UL® 94V-0