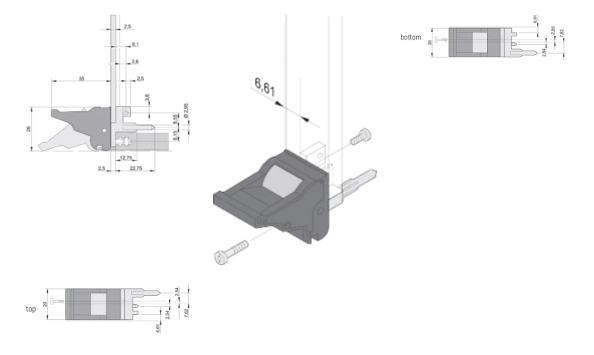

#### **PRODUCT ATTRIBUTES**

Product Type: Handle

Type: Inserter/Extractor, 0.1" Offset

Works With: Front Panels

Handle Type: IEL

Width (W): 19.8mm

Material: Polycarbonate; Zinc Alloy

Color: Jet Black

Flammability Rating: UL® 94V-0

Complies With: EN 45545-2

Package Quantity: 10

Color Code: RAL 9005

Depth (D): 60.45mm

Height (H): 25.5mm

#### **DIAGRAMS**