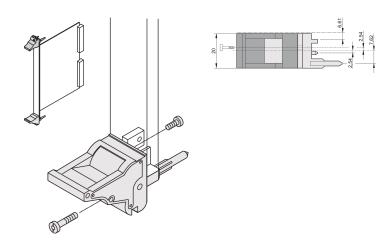

## 20817-684

The inserter/extractor handle, type IEL in accordance with IEEE 1101.10. 0,1" offset Two of these handles can overcome a single lever force of 700N (per pair).

#### **FEATURES**

Suitable for insertion and extraction forces up to 700 N (per pair)

In accordance with IEEE 1101.10 and IEC 60297-3-102

A microswitch can be mounted

0.1" offset is used for PSUs with SMD Plus

#### **PRODUCT ATTRIBUTES**

Product Type: Handle

Type: Inserter/Extractor, 0.1" Offset

Works With: Front Panels

Handle Type: IEL

Width (W): 19.8mm

Material: Polycarbonate; Zinc Alloy

Color: Jet Black

Flammability Rating: UL® 94V-0

Complies With: EN 45545-2

Package Quantity: 10

Color Code: RAL 9005

Depth (D): 60.45mm

Height (H): 25.5mm