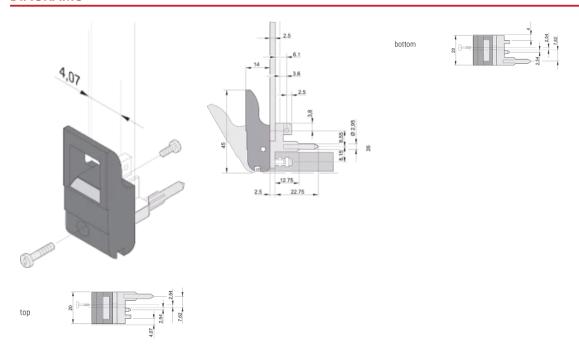

# 20817-655

The inserter/extractor handle, type IET in accordance with IEEE 1101.10. Two of these handles can overcome a single lever force of 700 N (per pair).

### **FEATURES**

Suitable for insertion and extraction forces up to 700 N (per pair)

In accordance with IEEE 1101.10 and IEC 60297-3-102

A microswitch can be mounted

## **PRODUCT ATTRIBUTES**

Product Type: Handle

Type: Inserter/Extractor, Standard

Works With: Front Panels

Handle Type: IET

Material: Polycarbonate; Zinc Alloy

Color: Black

Flammability Rating: UL® 94V-0

#### **DIAGRAMS**