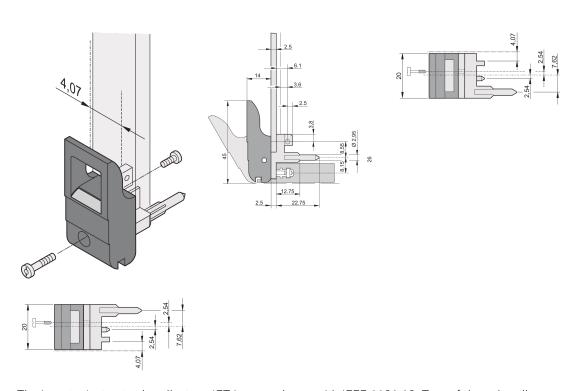

# 20817-655

The inserter/extractor handle, type IET in accordance with IEEE 1101.10. Two of these handles can overcome a single lever force of 700 N (per pair).

### **FEATURES**

Suitable for insertion and extraction forces up to 700 N (per pair)

In accordance with IEEE 1101.10 and IEC 60297-3-102

A microswitch can be mounted

## **PRODUCT ATTRIBUTES**

Product Type: Handle

Type: Inserter/Extractor, Standard

Works With: Front Panels

Handle Type: IET

Material: Polycarbonate; Zinc Alloy

Color: Black

Flammability Rating: UL® 94V-0