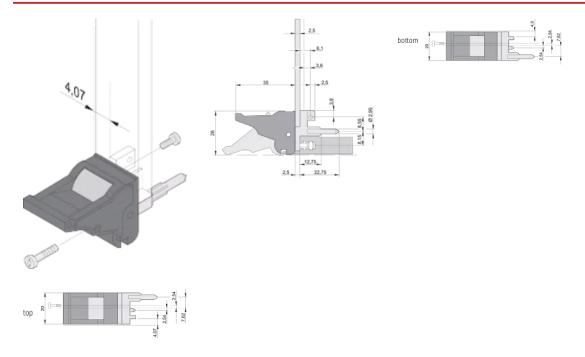

# 20817-615

The inserter/extractor handle, type IEL in accordance with IEEE 1101.10. Two of these handles can overcome a single lever force of 700N (per pair).

## **FEATURES**

Suitable for insertion and extraction forces up to 700 N (per pair)

In accordance with IEEE 1101.10 and IEC 60297-3-102

A microswitch can be mounted

## **PRODUCT ATTRIBUTES**

Product Type: Handle

Type: Inserter/Extractor, Standard

Works With: Front Panels

Handle Type: IEL

Material: Polycarbonate; Zinc Alloy

Color: Black

Flammability Rating: UL® 94V-0

## **ADDITIONAL PRODUCT DETAILS**

Please order Coding pegs and Microswitch separately.