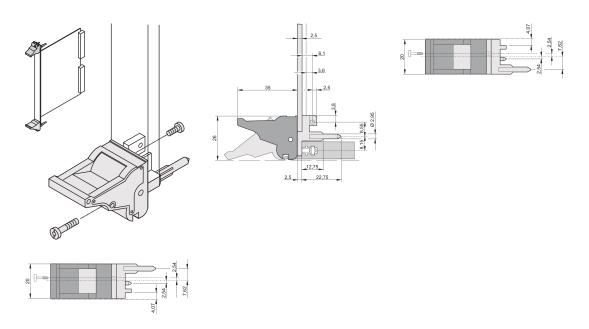

# 20817-615

The inserter/extractor handle, type IEL in accordance with IEEE 1101.10. Two of these handles can overcome a single lever force of 700N (per pair).

## **FEATURES**

Suitable for insertion and extraction forces up to 700 N (per pair)

In accordance with IEEE 1101.10 and IEC 60297-3-102

A microswitch can be mounted

## **PRODUCT ATTRIBUTES**

Product Type: Handle

Type: Inserter/Extractor, Standard

Works With: Front Panels

Handle Type: IEL

Material: Polycarbonate; Zinc Alloy

Color: Black

Flammability Rating: UL® 94V-0

## **ADDITIONAL PRODUCT DETAILS**

Please order Coding pegs and Microswitch separately.