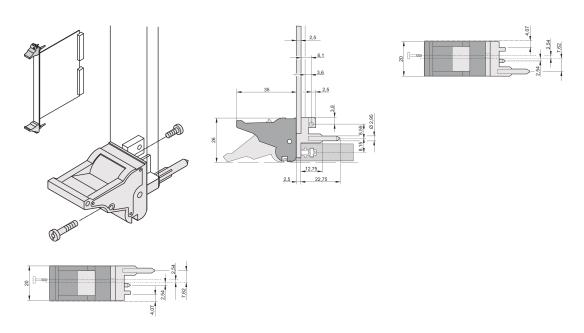

# 20817-614

The inserter/extractor handle, type IEL in accordance with IEEE 1101.10. Two of these handles can overcome a single lever force of 700N (per pair).

## **FEATURES**

Suitable for insertion and extraction forces up to 700 N (per pair)

In accordance with IEEE 1101.10 and IEC 60297-3-102

A microswitch can be mounted

## **PRODUCT ATTRIBUTES**

Product Type: Handle

Type: Inserter/Extractor, Standard

Works With: Front Panels

Handle Type: IEL

Width (W): 19.8mm

Material: Polycarbonate; Zinc Alloy

Color: Jet Black

Flammability Rating: UL® 94V-0

Complies With: EN 45545-2

Package Quantity: 10

Color Code: RAL 9005

Depth (D): 60.45mm

Height (H): 25.5mm