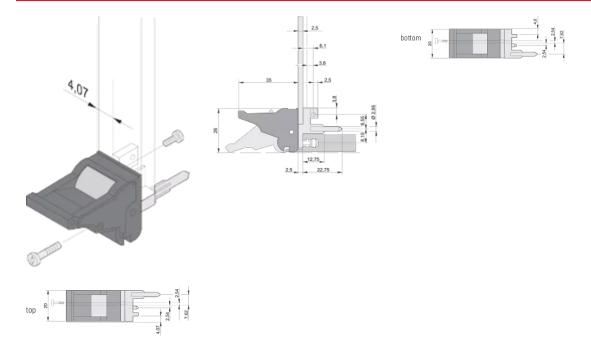

# 20817-614

The inserter/extractor handle, type IEL in accordance with IEEE 1101.10. Two of these handles can overcome a single lever force of 700N (per pair).

## **FEATURES**

Suitable for insertion and extraction forces up to 700 N (per pair)

In accordance with IEEE 1101.10 and IEC 60297-3-102

A microswitch can be mounted

## **PRODUCT ATTRIBUTES**

Product Type: Handle

Type: Inserter/Extractor, Standard

Works With: Front Panels

Handle Type: IEL

Width (W): 19.8mm

Material: Polycarbonate; Zinc Alloy

Color: Jet Black

Flammability Rating: UL® 94V-0

Complies With: EN 45545-2

Package Quantity: 10

Color Code: RAL 9005

Depth (D): 60.45mm

Height (H): 25.5mm