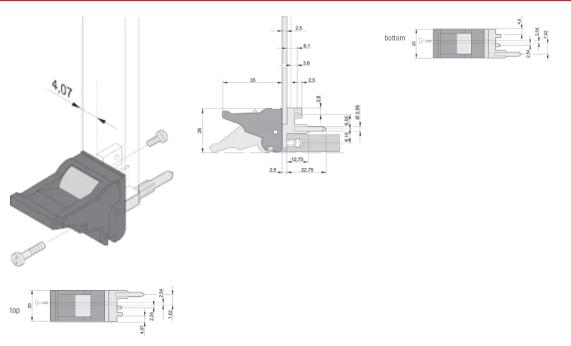

## DIAGRAMS

### **PRODUCT ATTRIBUTES**

Product Type: Handle

| Type: Inserter/Extractor, Standard  |
|-------------------------------------|
| Works With: Front Panels            |
| Handle Type: IEL                    |
| Width (W): 19.8mm                   |
| Material: Polycarbonate; Zinc Alloy |
| Color: Jet Black                    |
| Flammability Rating: UL® 94V-0      |
| Complies With: EN 45545-2           |
| Package Quantity: 10                |
| Color Code: RAL 9005                |
| Depth (D): 60.45mm                  |
| Height (H): 25.5mm                  |

## FEATURES

Suitable for insertion and extraction forces up to 700 N (per pair)

In accordance with IEEE 1101.10 and IEC 60297-3-102

A microswitch can be mounted