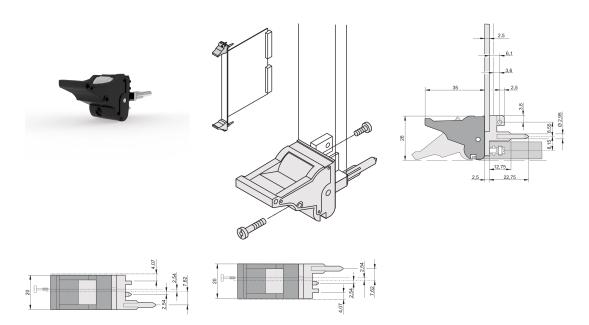

## DIAGRAMS

### **PRODUCT ATTRIBUTES**

Product Type: Handle

| Type: Inserter/Extractor, Standard  |
|-------------------------------------|
| Works With: Front Panels            |
| Handle Type: IEL                    |
| Width (W): 19.8mm                   |
| Material: Polycarbonate; Zinc Alloy |
| Color: Jet Black                    |
| Flammability Rating: UL® 94V-0      |
| Complies With: EN 45545-2           |
| Package Quantity: 10                |
| Color Code: RAL 9005                |
| Depth (D): 60.45mm                  |
| Height (H): 25.5mm                  |

## FEATURES

Suitable for insertion and extraction forces up to 700 N (per pair)

In accordance with IEEE 1101.10 and IEC 60297-3-102

A microswitch can be mounted