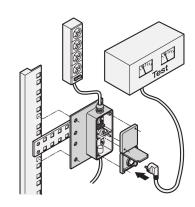

# 20118-280

Distribution box is used to house PDUs which safely distribute electricity from power source to devices in a circuit.