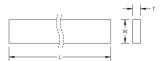

## **SPECIFICATIONS**

| Table 1/1         |                |            |               |           |             |
|-------------------|----------------|------------|---------------|-----------|-------------|
| Catalog<br>Number | Article Number | Length (L) | Thickness (T) | Width (W) | Unit Weight |
| PCB-1M-12X4       | 550780         | 1,000 mm   | 4 mm          | 12 mm     | 0.430 kg    |