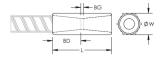

#### **DIAGRAMS**

## PRODUCT ATTRIBUTES

Material: Steel

Finish: Hot-Dip Galvanized

Finish Standard: ASTM® A767 Class I

Coupler Protector: Standard

Rebar Size, Metric: 40 mm

Diameter (Ø): 55 mm

Length (L): 127 mm

Bar Depth (BD): 55mm

Bar Gap (BG): 17

Unit Weight: 1.38 kg

Designed to Meet: AASHTO;ABNT NBR 8548:1984;ACI 318 Type 1 (125% Specified Yield);ACI 318 Type 2 (Specified Tensile);ACI 349;ACI 359;AS3600