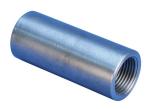

# A2 STANDARD COUPLER, COATED, HD, 40 MM

## **EL40A2NGV**

Coated reinforcing bar is used in place of plain reinforcing bars to protect against corrosion. Typical applications include bridges, parking structures, pavement, marine structures and repair work. nVent LENTON couplers and mechanical anchors are available in multiple coatings to meet specific job requirements.

## **FEATURES**

Designed to splice the same diameter bars where the second bar can be rotated and is not restricted in its axial direction

Slim design maintains concrete cover

Installs quickly and easily

## PRODUCT ATTRIBUTES

Material: Steel

Finish: Hot-Dip Galvanized

Finish Standard: ASTM® A767 Class I

Coupler Protector: Standard

Rebar Size, Metric: 40 mm

Diameter (Ø): 55 mm

Length (L): 127 mm

Bar Depth (BD): 55mm

Bar Gap (BG): 17

Unit Weight: 1.38 kg

Designed to Meet: AASHTO;ABNT NBR 8548:1984;ACI 318 Type 1 (125% Specified Yield);ACI 318 Type 2 (Specified Tensile);ACI 349;ACI 359;AS3600