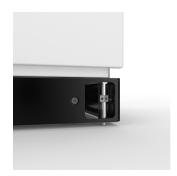

## LEVELLING ADJUSTER, LFA

The adjuster has been designed for levelling on uneven floors at the installation site. Levelling range is up to a maximum of 15 mm and it is installed on the assembled enclosure through the PF/PFS plinth corner piece.

## **FEATURES**

Description: For levelling adjustment on uneven floors at the installation site up to a maximum of 15 mm. Installed through the PF/PFS plinth corner piece.

Material: Zinc plated.

Maximum load: 2500 N per foot.