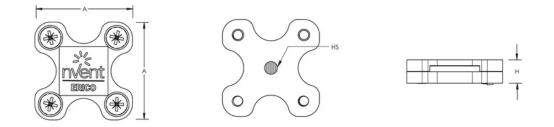

# **SPECIFICATIONS**

| Table 1/2         |                   |                                                           |           |       |           |            |  |  |
|-------------------|-------------------|-----------------------------------------------------------|-----------|-------|-----------|------------|--|--|
| Catalog<br>Number | Article<br>Number | Material                                                  | Tape Size | Α     | Depth (D) | Height (H) |  |  |
| STC253            | 711410            | Leaded<br>Gunmetal,<br>Stainless Steel<br>304 (EN 1.4301) | 25 x 3 mm | 50 mm | 54mm      | 12 mm      |  |  |

| Table 2/2      |                |                |             |                      |  |  |  |  |
|----------------|----------------|----------------|-------------|----------------------|--|--|--|--|
| Catalog Number | Article Number | Hole Size (HS) | Unit Weight | <b>Complies With</b> |  |  |  |  |
| STC253         | 711410         | 6.6 mm         | 0.12 kg     | IEC® EN 62561-1      |  |  |  |  |

# DIAGRAMS