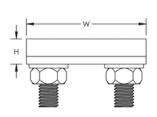

# **SPECIFICATIONS**

| Table 1/2         |                   |          |                                                  |           |            |           |  |  |  |
|-------------------|-------------------|----------|--------------------------------------------------|-----------|------------|-----------|--|--|--|
| Catalog<br>Number | Article<br>Number | Material | Tape Size                                        | Depth (D) | Height (H) | Width (W) |  |  |  |
| PCT400            | 711450            | Brass    | 25 x 3 mm, 25 x<br>6 mm, 26 x 2<br>mm, 30 x 2 mm | 61mm      | 13 mm      | 61 mm     |  |  |  |