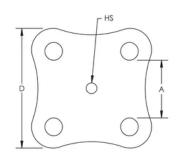

| Table 2/2         |                |         |                |             |                 |  |  |  |  |
|-------------------|----------------|---------|----------------|-------------|-----------------|--|--|--|--|
| Catalog<br>Number | Article Number | A       | Hole Size (HS) | Unit Weight | Complies With   |  |  |  |  |
| PCT400            | 711450         | 30.3 mm | 5.5 mm         | 0.6 kg      | IEC® EN 62561-1 |  |  |  |  |