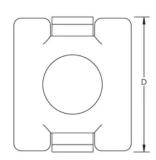

## **SPECIFICATIONS**

Conductor Size, UL: Class 1 - Class 2 (4/0 Max)

| Table 1/1         |                                                          |        |           |           |             |
|-------------------|----------------------------------------------------------|--------|-----------|-----------|-------------|
| Catalog<br>Number | Material                                                 | Finish | Depth (D) | Width (W) | Unit Weight |
| LPA516            | Aluminum                                                 | Bare   | 46.74mm   | 38.1 mm   | 0.06 kg     |
| LPC516A           | Copper, Aluminum,<br>Stainless Steel 18-8<br>(EN 1.4305) | Bare   | 46.74mm   | 38.1 mm   | 0.12 kg     |
| LPC516            | Copper                                                   | Bare   | 46.74mm   | 38.1 mm   | 0.18 kg     |
| LPC516L           | Copper                                                   | Tinned | 46.74mm   | 38.1 mm   | 0.18 kg     |