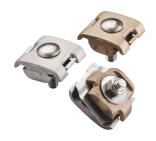

## **FEATURES**

Cable splice with positive single bolt tension grip on cable or wire

For use with all full size cables on Class I/II structures

Listed to UL® 96