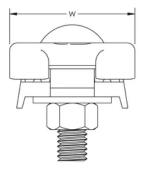

## **SPECIFICATIONS**

Conductor Size, UL: Class 1 - Class 2 (4/0 Max)

| Table 1/1         |                                                          |        |           |           |             |
|-------------------|----------------------------------------------------------|--------|-----------|-----------|-------------|
| Catalog<br>Number | Material                                                 | Finish | Depth (D) | Width (W) | Unit Weight |
| LPA516            | Aluminum                                                 | Bare   | 46.74mm   | 38.1 mm   | 0.06 kg     |
| LPC516A           | Copper, Aluminum,<br>Stainless Steel 18-8<br>(EN 1.4305) | Bare   | 46.74mm   | 38.1 mm   | 0.12 kg     |
| LPC516            | Copper                                                   | Bare   | 46.74mm   | 38.1 mm   | 0.18 kg     |
| LPC516L           | Copper                                                   | Tinned | 46.74mm   | 38.1 mm   | 0.18 kg     |