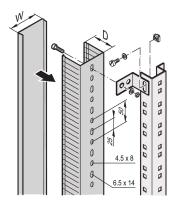

# 60103-011

Cable ducting in side and rear cabinet areas and mounting on cabinet uprights, depth members or C-profiles.

#### **FEATURES**

For cable ducting in side and rear cabinet areas

For mounting on cabinet uprights, depth members or C-profiles