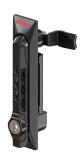

## 24630-002

Lever handle with key override and numeric key locking for dual protection.

#### **FEATURES**

For installation instead of key lock insert

To open with combination code or key

### **ADDITIONAL PRODUCT DETAILS**

Lever handle - opens with numeric code and lock.