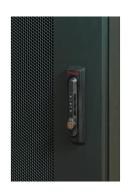

## 24630-002

Lever handle with key override and numeric key locking for dual protection.

### **ADDITIONAL PRODUCT DETAILS**

Lever handle - opens with numeric code and lock.