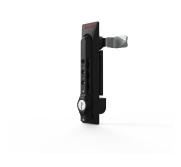

## 24630-002

Lever handle with key override and numeric key locking for dual protection.

#### **FEATURES**

For installation instead of key lock insert

To open with combination code or key

### **ADDITIONAL PRODUCT DETAILS**

Lever handle - opens with numeric code and lock.