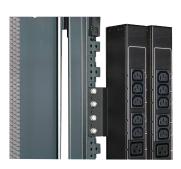

# PDU MOUNTING BRACKET FOR MOUNTING OF TWO SOCKET STRIPS SIDE BY SIDE

#### **FEATURES**

Easy assembly of basic and RackPower PDUs