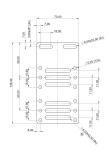

### **PRODUCT ATTRIBUTES**

Product Type: Bracket

Material: Steel

Finish: Powder Coated

Package Quantity: 2