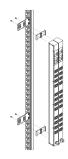

# PDU MOUNTING BRACKET FOR MOUNTING OF TWO SOCKET STRIPS SIDE BY SIDE

## 23130-010

Assembly kits for PDUs. Allows easy integration of PDUs in a rack.