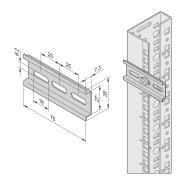

## 21120-178

DIN rail for thermostat or hygrostat clamping.

The rail short length is convenient for fixing devices with limited footprint.

### **FEATURES**

DIN rail (EN 50022) 35 mm with fixing materials kit

Lenght 75 mm

#### PRODUCT ATTRIBUTES

Product Type: DIN Rail

Height: 7.3mm

Finish: Zinc Plated

Material: Steel

Package Quantity: 1