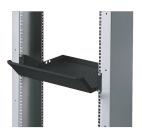

## 20118-795

Depth-Adjustable 19" Equipment Shelf with 15kg load capacity.

### **FEATURES**

Installation height 2 U

Load-carrying capacity 15 kg

Depth-adjustable in 25 mm increments, front protrusion min. 91 mm, max. 191 mm

### **PRODUCT ATTRIBUTES**

Product Type: Cable Tray

Type: Equipment Shelf

Material: Steel

Color: Black Grey

Color Code: RAL 7021

Depth: 450mm

Width: 430mm