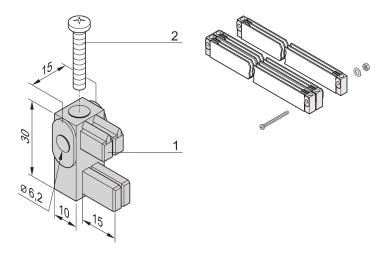

### **PRODUCT ATTRIBUTES**

Product Type: Bracket

Material: Polyphenylene Ether

Package Quantity: 4

### ADDITIONAL PRODUCT DETAILS

M6 screw, washer and nut for row mounting not included.