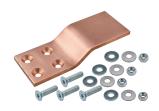

## **FEATURES**

Designed to extend the FleXbus Conductors

Delivered with the appropriate countersunk head screws, nuts and washers

#### PRODUCT ATTRIBUTES

Article Number: 508118

Material: Copper

Conductor Size: 960 mm<sup>2</sup>; 1280 mm<sup>2</sup>; 1810 mm<sup>2</sup>

Unit Weight: 2.55kg