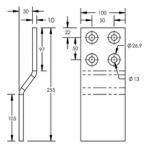

FLEXBUS EXTENDER TYPE 3 BENDED AND PLAIN, 960 MM<sup>2</sup>, 1280 MM<sup>2</sup>, 1810 MM<sup>2</sup>

#### PRODUCT ATTRIBUTES

Article Number: 508118

Material: Copper

Conductor Size: 960 mm<sup>2</sup>; 1280 mm<sup>2</sup>; 1810 mm<sup>2</sup>

Unit Weight: 2.55kg