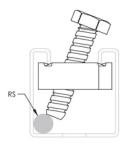

## **SPECIFICATIONS**

| Table 1/1         |                |          |                   |                |                |
|-------------------|----------------|----------|-------------------|----------------|----------------|
| Catalog<br>Number | Article Number | Material | Finish            | Strut Type     | Rod Size (RS)  |
| CSBRS37EG         | 404467         | Steel    | Electrogalvanized | A (41 x 41 mm) | 10, 12, 16, 20 |

#### **DIAGRAMS**