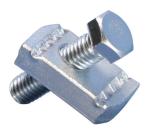

# STRUT ROD STIFFENER

#### **FEATURES**

Secures strut channel to threaded rod for stiffening

## **SPECIFICATIONS**

| Table 1/1         |                |          |                   |                |                |
|-------------------|----------------|----------|-------------------|----------------|----------------|
| Catalog<br>Number | Article Number | Material | Finish            | Strut Type     | Rod Size (RS)  |
| CSBRS37EG         | 404467         | Steel    | Electrogalvanized | A (41 x 41 mm) | 10, 12, 16, 20 |