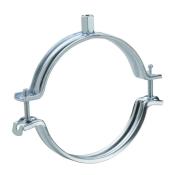

# NVENT CADDY MACROFIX PLUS NON-INSULATED, 143–153 MM OD, M8, M10 ROD \_\_\_\_

# **FEATURES**

Increased opening angle easily accommodates all standard-sized pipes

Quick locking system prevents the hanger from accidently opening when pipe is moved or adjusted

Quick locking system easily closes with one hand

Thread impression retains quick locking captive screw and prevents it from falling out during installation

Combo head bolt works with slotted, hex, or Phillips drivers

Longer ears position the screw farther from the hanger, improving tool clearance when the screw is tightened

Combination nut can be attached to M8 or M10 threaded rod, simplifying material handling

Screw length has been optimized to accommodate an increased pipe range, reducing inventory