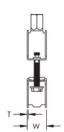

# **PRODUCT ATTRIBUTES**

Article Number: 586817

Material: Steel

Finish: Electrogalvanized

Outer Diameter (OD): 143 - 153 mm

Rod Size (RS): 8;10

Width (W): 25 mm

Thickness (T): 2 mm

Screw Diameter (Sc): 6

Screw Length (L): 40mm

Static Load (F): 3200N