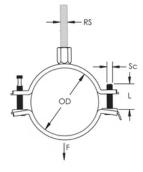

# **PRODUCT ATTRIBUTES**

Article Number: 586817

Material: Steel

Finish: Electrogalvanized

Outer Diameter (OD): 143 - 153 mm

Rod Size (RS): 8;10

Width (W): 25 mm

Thickness (T): 2 mm

Screw Diameter (Sc): 6

Screw Length (L): 40mm

Static Load (F): 3200N