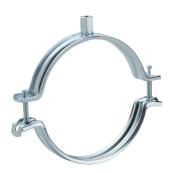

# **FEATURES**

Increased opening angle easily accommodates all standard-sized pipes

Quick locking system prevents the hanger from accidently opening when pipe is moved or adjusted

Quick locking system easily closes with one hand

Thread impression retains quick locking captive screw and prevents it from falling out during installation

Combo head bolt works with slotted, hex, or Phillips drivers

Longer ears position the screw farther from the hanger, improving tool clearance when the screw is tightened

Combination nut can be attached to M8 or M10 threaded rod, simplifying material handling

Screw length has been optimized to accommodate an increased pipe range, reducing inventory