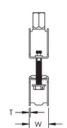

Width (W): 23 mm

Thickness (T): 1.5 mm

Screw Diameter (Sc): 6

Screw Length (L): 37mm

Static Load (F): 2000N