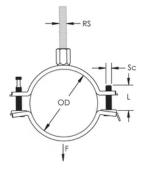

# **PRODUCT ATTRIBUTES**

Article Number: 586810

Material: Steel

Finish: Electrogalvanized

Outer Diameter (OD): 73 - 83 mm

Rod Size (RS): 8;10

NB/DN: 65

Pipe Size: 2 1/2"

Width (W): 23 mm

Thickness (T): 1.5 mm

Screw Diameter (Sc): 6

Screw Length (L): 37mm

Static Load (F): 2000N