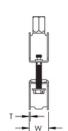

Width (W): 21 mm

Thickness (T): 1.25 mm

Screw Diameter (Sc): 6

Screw Length (L): 32mm

Static Load (F): 1500N