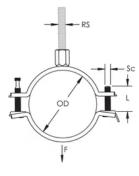

## **PRODUCT ATTRIBUTES**

Article Number: 586807

Material: Steel

Finish: Electrogalvanized

Outer Diameter (OD): 49 - 55 mm

Rod Size (RS): 8;10

NB/DN: 40

Pipe Size: 1 1/2"

Width (W): 21 mm

Thickness (T): 1.25 mm

Screw Diameter (Sc): 6

Screw Length (L): 32mm

Static Load (F): 1500N