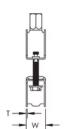

Width (W): 20 mm

Thickness (T): 1 mm

Screw Diameter (Sc): 6

Screw Length (L): 32mm

Static Load (F): 1000N