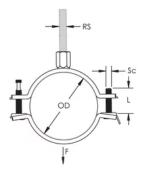

## **PRODUCT ATTRIBUTES**

Article Number: 586803

Material: Steel

Finish: Electrogalvanized

Outer Diameter (OD): 23 - 29 mm

Rod Size (RS): 8;10

NB/DN: 20

Pipe Size: 3/4"

Width (W): 20 mm

Thickness (T): 1 mm

Screw Diameter (Sc): 6

Screw Length (L): 32mm

Static Load (F): 1000N