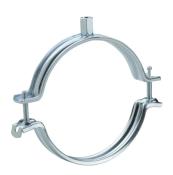

## **FEATURES**

Increased opening angle easily accommodates all standard-sized pipes

Quick locking system prevents the hanger from accidently opening when pipe is moved or adjusted

Quick locking system easily closes with one hand

Thread impression retains quick locking captive screw and prevents it from falling out during installation

Combo head bolt works with slotted, hex, or Phillips drivers

Longer ears position the screw farther from the hanger, improving tool clearance when the screw is tightened

Combination nut can be attached to M8 or M10 threaded rod, simplifying material handling

Screw length has been optimized to accommodate an increased pipe range, reducing inventory