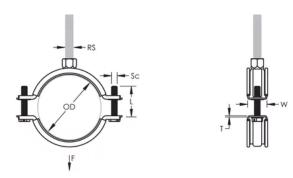

#### **PRODUCT ATTRIBUTES**

Article Number: 586205

Material: EPDM-SBR Rubber;Steel

Finish: Electrogalvanized

| Temperature: -50 to 110 °C      |
|---------------------------------|
| Outer Diameter (OD): 31 - 37 mm |
| Pipe Size: 1"                   |
| NB/DN: 25                       |
| Rod Size (RS): 8                |
| Width (W): 20 mm                |
| Thickness (T): 1 mm             |
| Screw Diameter (Sc): 6          |
| Screw Length (L): 22mm          |
| Static Load (F): 1000N          |

#### DIAGRAMS