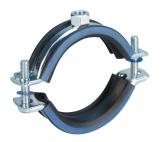

# NVENT CADDY MACROFIX INSULATED M8, 31-37 MM OD, 1" PIPE, 25 DN

#### **FEATURES**

Return-lip on the hanger prevents the rubber from detaching, eliminating rework during installation

Plastic washer prevents screws from falling out during installation

Combo head bolt works with slotted, hex, or Phillips drivers

Longer ears position the screw farther from the hanger, improving tool clearance when the screw is tightened

Screw length has been optimized to accommodate an increased pipe range, reducing inventory

Category II noise reduction according to DIN EN ISO 3822-1

#### **PRODUCT ATTRIBUTES**

Article Number: 586205

Material: EPDM-SBR Rubber;Steel

Finish: Electrogalvanized

| Temperature: -50 to 110 °C      |
|---------------------------------|
| Outer Diameter (OD): 31 - 37 mm |
| Pipe Size: 1"                   |
| NB/DN: 25                       |
| Rod Size (RS): 8                |
| Width (W): 20 mm                |
| Thickness (T): 1 mm             |
| Screw Diameter (Sc): 6          |
| Screw Length (L): 22mm          |
| Static Load (F): 1000N          |

## ADDITIONAL PRODUCT DETAILS

Lining is EPDM rubber.