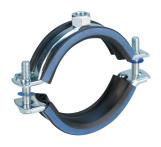

## **FEATURES**

Return-lip on the hanger prevents the rubber from detaching, eliminating rework during installation

Plastic washer prevents screws from falling out during installation

Combo head bolt works with slotted, hex, or Phillips drivers

Longer ears position the screw farther from the hanger, improving tool clearance when the screw is tightened

Screw length has been optimized to accommodate an increased pipe range, reducing inventory

Category II noise reduction according to DIN EN ISO 3822-1

## **PRODUCT ATTRIBUTES**

Article Number: 586202

Material: EPDM-SBR Rubber;Steel

Finish: Electrogalvanized

Temperature: -50 to 110 °C

Outer Diameter (OD): 15 - 19 mm

Pipe Size: 3/8"

NB/DN: 10

Rod Size (RS): 8

Width (W): 20 mm

Thickness (T): 1 mm

Screw Diameter (Sc): 6

Screw Length (L): 17mm

Static Load (F): 1000N

## **ADDITIONAL PRODUCT DETAILS**

Lining is EPDM rubber.