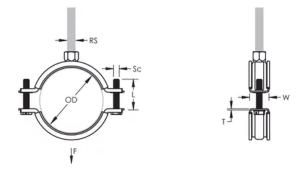

## **PRODUCT ATTRIBUTES**

Article Number: 586202

Material: EPDM-SBR Rubber;Steel

Finish: Electrogalvanized

Temperature: -50 to 110 °C

Outer Diameter (OD): 15 - 19 mm

Pipe Size: 3/8"

NB/DN: 10

Rod Size (RS): 8

Width (W): 20 mm

Thickness (T): 1 mm

Screw Diameter (Sc): 6

Screw Length (L): 17mm

Static Load (F): 1000N

### **DIAGRAMS**