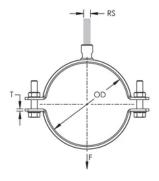

## PRODUCT ATTRIBUTES

Article Number: 575002

Nut Included: Yes

Material: Steel

Finish: Hot-Dip Galvanized

Outer Diameter (OD): 20 - 24 mm

Pipe Size: 1/2"

NB/DN: 15

Rod Size (RS): 8;10

Width (W): 30 mm

Thickness (T): 2.5 mm

Static Load (F): 2000N