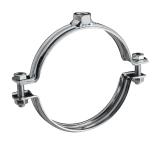

# HD NI HEAVY DUTY PIPE CLAMP, FIRE/SPRINKLER, HD, 20–24 MM OD, 1/2" PIPE, 15 DN, M8, M10 ROD

## **FEATURES**

Fillet welded connector nut has flats to accommodate spanners

Flared steel band also suitable for plastic pipe

Easy open flange for pipe sizes up to and including 4"