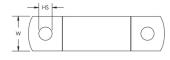

# **PRODUCT ATTRIBUTES**

Article Number: 400229

Material: Steel

Finish: Hot-Dip Galvanized

Outer Diameter (OD): 273 mm

Pipe Size: 10"

NB/DN: 250

Hole Size (HS): 23 mm

Width (W): 60 mm

Thickness (T): 8 mm

A: 348 mm