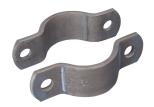

# HEAVY DUTY PIPE CLAMP PER DIN 3567, STEEL, HD, 273MM OD, 10" PIPE, 250 DN

# **PRODUCT ATTRIBUTES**

Article Number: 400229

Material: Steel

Finish: Hot-Dip Galvanized

Outer Diameter (OD): 273 mm

Pipe Size: 10"

NB/DN: 250

Hole Size (HS): 23 mm