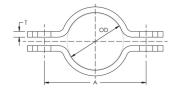

# **PRODUCT ATTRIBUTES**

Article Number: 400229

Material: Steel

Finish: Hot-Dip Galvanized

Outer Diameter (OD): 273 mm

Pipe Size: 10"

NB/DN: 250

Hole Size (HS): 23 mm

Width (W): 60 mm

Thickness (T): 8 mm

A: 348 mm