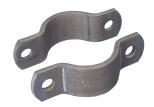

# HEAVY DUTY PIPE CLAMP PER DIN 3567, STEEL, HD, 168.3MM OD, 6" PIPE, 150 DN

# **PRODUCT ATTRIBUTES**

Article Number: 400222

Material: Steel

Finish: Hot-Dip Galvanized

Outer Diameter (OD): 168.3 mm

Pipe Size: 6"

NB/DN: 150

Hole Size (HS): 18 mm