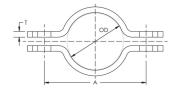

# **PRODUCT ATTRIBUTES**

Article Number: 400222

Material: Steel

Finish: Hot-Dip Galvanized

Outer Diameter (OD): 168.3 mm

Pipe Size: 6"

NB/DN: 150

Hole Size (HS): 18 mm

Width (W): 50 mm

Thickness (T): 8 mm

A: 232 mm

## **DIAGRAMS**