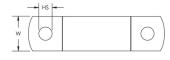

# **PRODUCT ATTRIBUTES**

Article Number: 400222

Material: Steel

Finish: Hot-Dip Galvanized

Outer Diameter (OD): 168.3 mm

Pipe Size: 6"

NB/DN: 150

Hole Size (HS): 18 mm

Width (W): 50 mm

Thickness (T): 8 mm

A: 232 mm

## **DIAGRAMS**