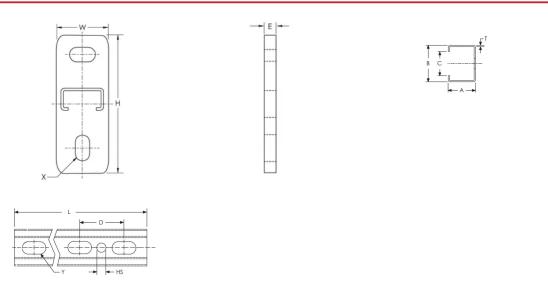

| Catalog Number | Article Number | Length (L) |
|----------------|----------------|------------|
| CE015H0660EG   | 599925         | 660 mm     |
| CE015H0780EG   | 599930         | 780 mm     |

| Thickness (T):  | 1.5 mm      |
|-----------------|-------------|
| E:              | 6 mm        |
| Y:              | 8.5 x 20 mm |
| Hole Size (HS): | 10.5 mm     |
| X:              | 11 x 18 mm  |
| C:              | 15.5 mm     |
| В:              | 27 mm       |
| A:              | 30 mm       |
| Width (W):      | 40 mm       |
| D:              | 60 mm       |
| Height (H):     | 120 mm      |

#### DIAGRAMS