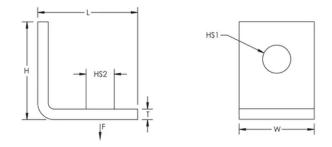

# SPECIFICATIONS

| Table 1/2         |                   |          |               |                      |                      |            |  |  |  |
|-------------------|-------------------|----------|---------------|----------------------|----------------------|------------|--|--|--|
| Catalog<br>Number | Article<br>Number | Material | Finish        | Hole Size 1<br>(HS1) | Hole Size 2<br>(HS2) | Height (H) |  |  |  |
| AB                | 171120            | Steel    | Pregalvanized | 6.3 mm               | 6.3 mm               | 25.3 mm    |  |  |  |

| Table 2/2         |                |            |           |               |                 |  |  |  |  |
|-------------------|----------------|------------|-----------|---------------|-----------------|--|--|--|--|
| Catalog<br>Number | Article Number | Length (L) | Width (W) | Thickness (T) | Static Load (F) |  |  |  |  |
| AB                | 171120         | 25.3 mm    | 19 mm     | 2.74 mm       | 700N            |  |  |  |  |