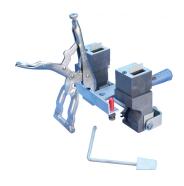

# JOINT BOND T6 COMPLETE WELDER PAIR, SIGNAL, HEAD FREE BOND TERMINAL STYLE, 3/16" BONDSTRAND

## SBHFT6A

#### **FEATURES**

Complete welder assembly provides a convenient means of attaching jumper bonds to the head of the rail, across the joint

Connection is made within the confines of the splice bar

Includes mold cleaner