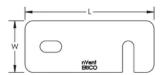

## **PRODUCT ATTRIBUTES**

Material: Copper

Finish: Bare

Length (L): 125mm

Width (W): 50mm

Thickness (T): 6mm

Unit Weight: 0.3kg