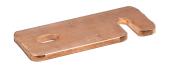

# SWAN-NECK LINK, BARE

## **FEATURES**

Standalone link that joins two or more nVent ERICO electrical earth bars

High conductivity, hard drawn, electrolytic tough pitch copper per EN 13601