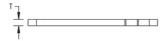

## **PRODUCT ATTRIBUTES**

Material: Copper

Finish: Bare

Length (L): 125mm

Width (W): 50mm

Thickness (T): 6mm

Unit Weight: 0.3kg