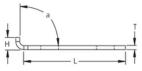

### PRODUCT ATTRIBUTES

Material: Copper

Finish: Tinned

Height (H): 7.93mm

Length (L): 47.63mm

Width (W): 15.88mm

Thickness (T): 3.18mm

A: 9.5mm

B: 25.4mm

Hole Size (HS): 7.14mm

Angle (a): 90°

Equivalent Conductor Size: 50.39mm²