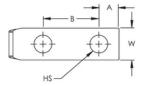

### PRODUCT ATTRIBUTES

Material: Copper

Finish: Tinned

Height (H): 7.93mm

Length (L): 47.63mm

Width (W): 15.88mm

Thickness (T): 3.18mm

A: 9.5mm

B: 25.4mm

Hole Size (HS): 7.14mm

Angle (a): 90°

Equivalent Conductor Size: 50.39mm²