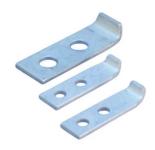

2 HOLE TELECOM LUG, 47.625 MM X 15.875 MM X 3.18 MM X 9.5 MM X 25.4 MM, 7.14 MM HOLE

# **B922CC14C**

## **FEATURES**

Provides an efficient bolting surface for grounding and power applications

Electrolytic grade copper

Hole spacing for telecom ground bars

For use with nVent ERICO Cadweld mold GLPCC001TC only