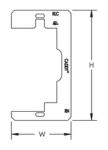

### **SPECIFICATIONS**

| Table 1/1         |          |        |            |           |                     |
|-------------------|----------|--------|------------|-----------|---------------------|
| Catalog<br>Number | Material | Finish | Height (H) | Width (W) | Packing<br>Quantity |
| RLC               | Steel    | Plain  | 107.95 mm  | 58.42 mm  | 1.0000              |