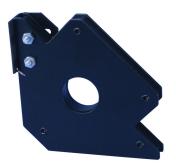

## FEATURES

Powerful welding magnet securely positions the mold during the connection process to a flat steel surface or steel pipe

Helps with mold stability to reduce the chance of welding material leakage

Quickly and easily attaches to hold down "A" Price Key molds (new or retrofit)

Assembly is adjustable

Ideal when used with nVent ERICO Cadweld Plus to allow for use of full extension of control unit lead