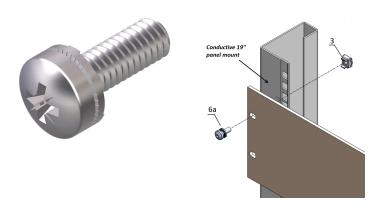

## 21120-202

Panhead Screw, Pozidrive.

#### **FEATURES**

Panhead screw, pozidrive

### PRODUCT ATTRIBUTES

Product Type: Screw

Type: Panhead Screw

Works With: Front Panels; Eurorack; Novastar; Varistar; Varistar CP

Package Quantity: 50

Thread Size: M6

Diameter: 6mm

Length: 16mm