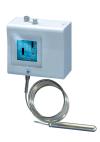

# 20715-003

Thermostat with external sensor.

### **FEATURES**

External sensor can be positioned near the critical sub-assembly

Adjustment range 20 ... 60 °C, switch difference 3 ... 10 K

To control heaters or fans