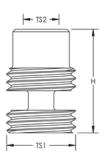

## **SPECIFICATIONS**

Material: Copper

| Table 1/1         |                |                        |                        |            |             |
|-------------------|----------------|------------------------|------------------------|------------|-------------|
| Catalog<br>Number | Article Number | Thread Size 2<br>(TS2) | Thread Size 1<br>(TS1) | Height (H) | Unit Weight |
| INTCPTADM16       | 702306         | M16                    | 1 1/16" UNC            | 40.6mm     | 0.1kg       |
| INTCPTADM58       |                | 5/8" UNC               | 1 1/16" UNC            | 40.6mm     | 0.1kg       |

## **DIAGRAMS**