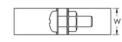

### PRODUCT ATTRIBUTES

Article Number: 574200

Material: Copper

Outer Diameter (OD): 22 mm

Width (W): 15 mm

Thickness (T): 0.6 mm

Screw Diameter (Sc): 6

Screw Length (L): 16mm