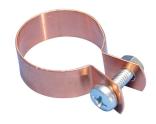

### **FEATURES**

Includes fasteners, screw and nut

### PRODUCT ATTRIBUTES

Article Number: 574200

Material: Copper

Outer Diameter (OD): 22 mm

Width (W): 15 mm

Thickness (T): 0.6 mm

Screw Diameter (Sc): 6

Screw Length (L): 16mm