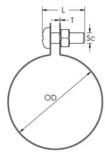

### PRODUCT ATTRIBUTES

Article Number: 574200

Material: Copper

Outer Diameter (OD): 22 mm

Width (W): 15 mm

Thickness (T): 0.6 mm

Screw Diameter (Sc): 6

Screw Length (L): 16mm