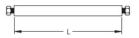

## **SPECIFICATIONS**

| Table 1/1      |                |            |          |               |
|----------------|----------------|------------|----------|---------------|
| Catalog Number | Article Number | Length (L) | Material | Finish        |
| CATRL200CM     | 181988         | 200mm      | Steel    | Pregalvanized |

### **DIAGRAMS**