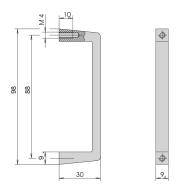

# FRONT HANDLE, WIDTH 9 MM

Slim Aluminium profile front handle, 9 mm. The assembly of the handle will be done from the rear side.

## **FEATURES**

Static load-carrying capacity 30 kg/pair

The assembly of the handle will be done from the rear side