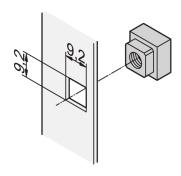

# SQUARE NUT KIT

Square nuts have higher contact surface and dont get rounded off unlike hex nuts. For precise, anti-twist secure mounting without clearance, use square nuts.

## **FEATURES**

For precise, anti-twist secure mounting without clearance

For standard grounding use a square grounding nut and washer on at least one attachment point