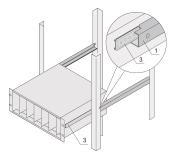

# C-PROFILE ADAPTOR FOR SUBRACKS ASSEMBLED INTO CABINETS

The C-profile, assembled on the Side Panel of the subrack serves fixes the subrack on the guiding profile when mounted into a cabinet.

#### **FEATURES**

The C-profile fixes the subrack on the guiding profile when mounted into a cabinet.