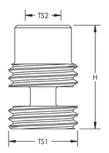

#### **PRODUCT ATTRIBUTES**

Article Number: 702306

Material: Copper

Thread Size 1 (TS1): 1 1/16" UNC

Thread Size 2 (TS2): M16

Height (H): 40.6mm

Unit Weight: 0.1kg

#### **DIAGRAMS**