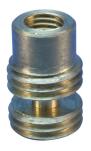

# CONVENTIONAL AIR TERMINAL MAST ADAPTOR, 1 1/16 UNC, M16

#### **FEATURES**

Connects conventional air terminal to ER2 series Stainless Steel Mast

#### **PRODUCT ATTRIBUTES**

Article Number: 702306

Material: Copper

Thread Size 1 (TS1): 1 1/16" UNC

Thread Size 2 (TS2): M16

Height (H): 40.6mm

Unit Weight: 0.1kg