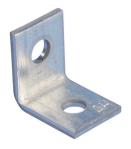

## **FEATURES**

Provides an attachment for nVent CADDY Speed Link assemblies, wire, threaded rod, S-hooks, or chain from concrete or wood