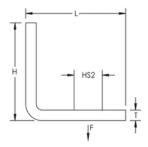

# **SPECIFICATIONS**

| Table 1/2         |                   |          |               |                      |                      |            |  |  |  |
|-------------------|-------------------|----------|---------------|----------------------|----------------------|------------|--|--|--|
| Catalog<br>Number | Article<br>Number | Material | Finish        | Hole Size 1<br>(HS1) | Hole Size 2<br>(HS2) | Height (H) |  |  |  |
| AB                | 171120            | Steel    | Pregalvanized | 6.3 mm               | 6.3 mm               | 25.3 mm    |  |  |  |

| Table 2/2         |                |            |           |               |                 |  |  |  |  |
|-------------------|----------------|------------|-----------|---------------|-----------------|--|--|--|--|
| Catalog<br>Number | Article Number | Length (L) | Width (W) | Thickness (T) | Static Load (F) |  |  |  |  |
| AB                | 171120         | 25.3 mm    | 19 mm     | 2.74 mm       | 700N            |  |  |  |  |