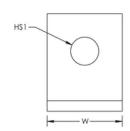

# **SPECIFICATIONS**

| Table 1/2         |                   |          |               |                      |                      |            |  |  |  |
|-------------------|-------------------|----------|---------------|----------------------|----------------------|------------|--|--|--|
| Catalog<br>Number | Article<br>Number | Material | Finish        | Hole Size 1<br>(HS1) | Hole Size 2<br>(HS2) | Height (H) |  |  |  |
| AB                | 171120            | Steel    | Pregalvanized | 6.3 mm               | 6.3 mm               | 25.3 mm    |  |  |  |

| Table 2/2         |                |            |           |               |                 |  |  |  |  |
|-------------------|----------------|------------|-----------|---------------|-----------------|--|--|--|--|
| Catalog<br>Number | Article Number | Length (L) | Width (W) | Thickness (T) | Static Load (F) |  |  |  |  |
| AB                | 171120         | 25.3 mm    | 19 mm     | 2.74 mm       | 700N            |  |  |  |  |