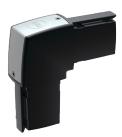

## SYSPEND 281-MAX ELBOW

Syspend 281-Max Elbow provides a 90-degree bend in the suspension system.

## **SPECIFICATIONS**

| Table 1/1         |        |       |       |          |               |           |
|-------------------|--------|-------|-------|----------|---------------|-----------|
| Catalog<br>Number | Height | Width | Depth | Material | Finish        | Color     |
| S2ME              | 195mm  | 195mm | 70mm  | Aluminum | Powder Coated | Jet Black |