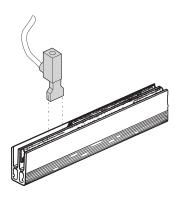

# POWER CONNECTOR FOR BUSBAR

power connector for busbar achieves internal power distribution designed to reduce server complexity and providing a separable connection that ease assembly, inspection, and troubleshooting.

#### **FEATURES**

Power Connector for Busbar

### ADDITIONAL PRODUCT DETAILS

Power connector requires two FASTON slots.